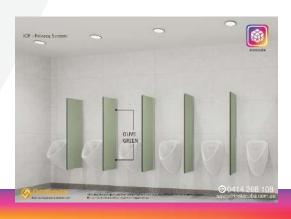

# EXPLORE INSTACUBE'S PRIVACY SCREENS (ICP)-

the ideal solution for maintaining privacy and enhancing the look of any commercial washroom. Available in the same extensive range of finishes as our cubicle systems, our urinal screens ensure a cohesive and polished aesthetic across your restroom space.

Crafted from durable 13mm solid compact laminate, our screens offer excellent resistance to bacteria, water, and impact. Choose from various mounting options to accommodate different size configurations and privacy needs.