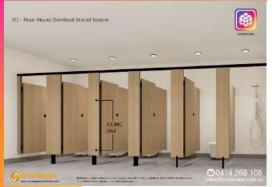

# DISCOVER INSTACUBE'S FLOOR-MOUNT OVERHEAD BRACED PARTITION SYSTEM (IC1)-

Where durability meets sophistication. Designed for high-traffic environments, this system combines the strength of floor-mounting with the stability of an overhead brace to deliver unparalleled performance. Ideal for educational, government, healthcare, and industrial settings, our system ensures robust, long- lasting partitions that stand up to daily wear and tear. The floor-mounted design provides steadfast support, while the overhead brace enhances structural integrity, preventing wobbling and ensuring a sleek, modern appearance. Our panels are crafted from Compax 13mm solid compact laminate, offering superior durability and resistance to bacteria, water, graffiti, and impact.