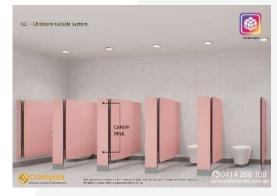

# PRESENTING THE INSTACUBE CHILDCARE CUBICLE SYSTEM (ICC)-

the perfect solution for creating safe and functional spaces in kindergartens, childcare centers, and early learning environments. Designed specifically for young children, this system meets the unique needs of little users while ensuring ease of supervision for caregivers. Our junior cubicle partitioning system features 13mm solid compact laminate panels that are durable, waterproof, and resistant to bacteria, graffiti, and impact.

Safety is a top priority, all corners are rounded, and aluminum wall channels

and corner posts include safety capping to eliminate any rough edges.