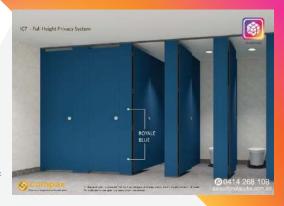

# PRESENTING THE INSTACUBE FULL HEIGHT PARTITION SYSTEM (IC7)-

the ultimate solution for maximum privacy and modern elegance. Designed for settings that demand enhanced discretion, such as all-gender washrooms, this system features floor-to-ceiling panels that provide a seamless barrier and exceptional privacy. The Instacube Full Height Partition System stands out with its slim-profile overhead rail, offering additional structural support while maintaining a sleek, streamlined appearance. Constructed from 13mm solid compact laminate, our partitions are durable, resistant to bacteria, water, graffiti, and impact, and are fire retardant for added safety.

Ideal for commercial, government, healthcare, and industrial environments, this system ensures a visually pleasing design with clean lines and a refined finish. The full-height doors feature a unique privacy edge detail and comply with the latest building codes, combining functionality with high-end aesthetics.