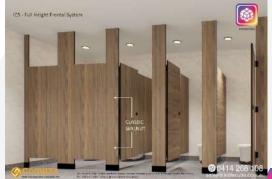

# WELCOME TO THE INSTACUBE FULL HEIGHT FRONTAL SYSTEM (IC5) -

A masterclass in durability and design sophistication. Featuring robust floor -to-ceiling frontals, this system offers both exceptional structural stability and an eye-catching visual appeal. Perfect for high-ceiling environments like universities and commercial spaces, it provides a premium feel for settings that demand both performance and style.

Designed for high-traffic areas, the Instacube system excels in both functionality and aesthetics.

Its sleek, minimalist design ensures a quality finish while minimizing maintenance, making it ideal for upscale corporate facilities and premium bathrooms.