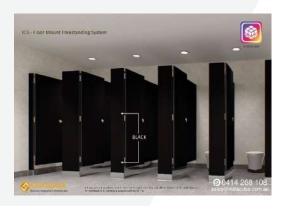

# INTRODUCING THE INSTACUBE FLOOR -MOUNTED FREESTANDING SYSTEM (IC3) -

the epitome of understated elegance and high-performance functionality. Designed with a sleek, minimalistic approach, this system features clean lines and a refined profile that fits seamlessly into any room. It's the perfect choice for creating a sophisticated and polished look in prestigious environments. The floor-mounted design ensures robust support, while the discreet, secret-fixed installation enhances the room's aesthetic by creating a unified structural element. Ideal for low-traffic wet areas, this system combines durability with a high-end finish that exudes class.